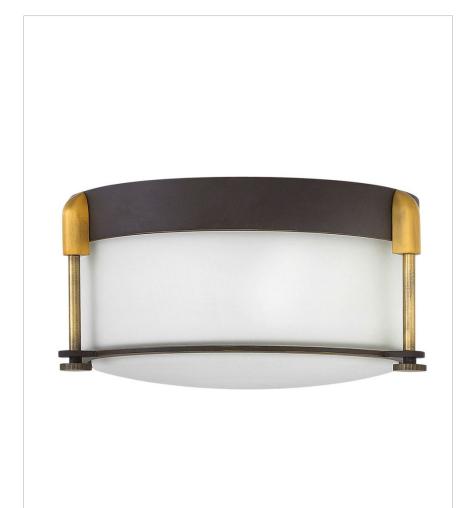

## **COLBIN**

## 3231OZ

## MEDIUM FLUSH MOUNT

Colbin is sleek, chic and poised. Its etched opal glass and decorative knurled knobs enhance a design that easily crosses style boundaries, from traditional to modern.

| DETAILS   |                                           |
|-----------|-------------------------------------------|
| FINISH:   | Oil Rubbed Bronze                         |
| MATERIAL: | Steel                                     |
| GLASS:    | Etched Opal                               |
|           | YES, WITH DIMMABLE<br>LAMP (NOT INCLUDED) |

## **PRODUCT DETAILS:**

- Suitable for use in dry (indoor) locations as defined by NEC and CEC.
  Meets United States UL Underwriters Laboratories & CSA Canadian Standards Association Product Safety Standards.
- Merging the best of traditional and modern elements with a sophisticated and streamlined look