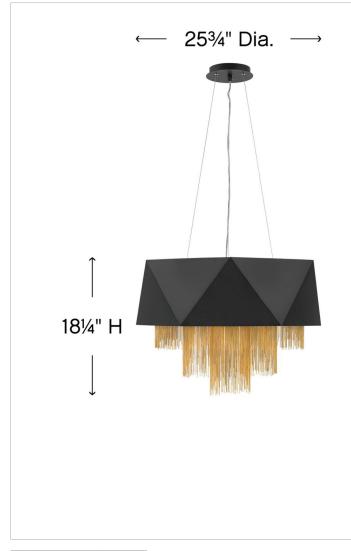

## ZUMA fr32805SBk

LARGE DRUM

Sculptural and exotic, Zuma tantalizes with a purely contemporary form. The over-scaled geometric pendant and linear chandelier silhouettes are softened with layers of fine jewelers' chain flowing from the epicenters.

| DETAILS   |             |
|-----------|-------------|
| FINISH:   | Satin Black |
| MATERIAL: | Steel       |
| DIMMABLE: | No          |

| DIMENSIONS |       |
|------------|-------|
| WIDTH:     | 25.8" |
| HEIGHT:    | 18.3" |
| WEIGHT:    | 23lb  |