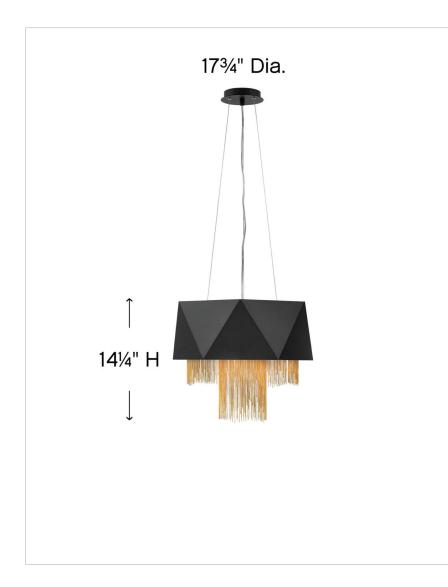

| DETAILS   |             |
|-----------|-------------|
| FINISH:   | Satin Black |
| MATERIAL: | Steel       |
| DIMMABLE: | No          |

| DIMENSIONS |       |
|------------|-------|
| WIDTH:     | 17.8" |
| HEIGHT:    | 14.3" |
| WEIGHT:    | 13lb  |