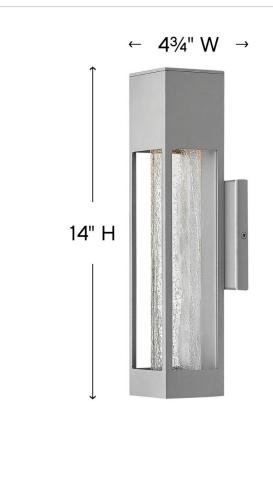

#### DIMENSIONS

| WIDTH:         | 4.8"      |
|----------------|-----------|
| HEIGHT:        | 14"       |
| WEIGHT:        | 3lb       |
| BACK PLATE:    | 4.75" Sq. |
| EXTENSION:     | 3.8"      |
| TOP TO OUTLET: | 7.25"     |