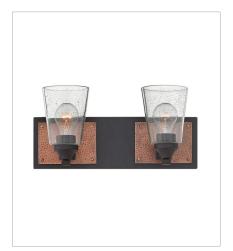

FINISH: Buckeye Bronze with Antique

Copper accents **GLASS**: Clear Seedy

**51820KZ**SINGLE LIGHT VANITY
5" W, 7.3" H
Socketed
1-14w Med. LED, 100w Equiv.

51822KZ TWO LIGHT VANITY 16.3" W, 7.3" H Socketed 2-14w Med. LED, 100w Equiv.