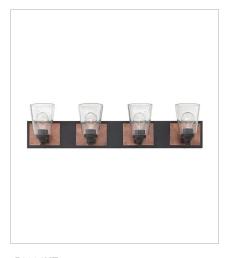

51823KZ THREE LIGHT VANITY 24" W, 7.3" H Socketed 3-14w Med. LED, 100w Equiv.

51824KZ FOUR LIGHT VANITY 32.8" W, 7.3" H Socketed 4-14w Med. LED, 100w Equiv.