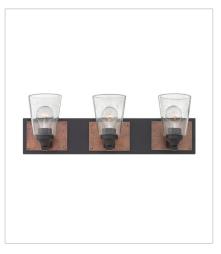

51823KZ THREE LIGHT VANITY 24" W, 7.3" H Socketed 3-14w Med. LED, 100w Equiv.

51824KZ FOUR LIGHT VANITY 32.8" W, 7.3" H Socketed 4-14w Med. LED, 100w Equiv.