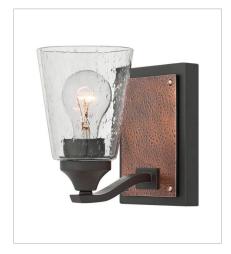

FINISH: Buckeye Bronze with Antique

Copper accents **GLASS**: Clear Seedy

**51820KZ**SINGLE LIGHT VANITY
5" W, 7.3" H
Socketed
1-14w Med. LED, 100w Equiv.

51822KZ TWO LIGHT VANITY 16.3" W, 7.3" H Socketed 2-14w Med. LED, 100w Equiv.