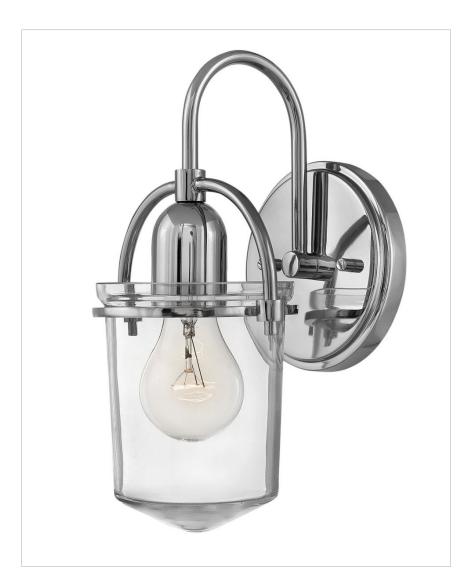

## SINGLE LIGHT SCONCE

Clancy's transitional design features a clear glass urn, retro decorative construction elements and soft curves for an elegant style with vintage overtones.

| DETAILS   |                 |
|-----------|-----------------|
| FINISH:   | Polished Nickel |
| MATERIAL: | Steel           |
| GLASS:    | Clear           |
| DIMMABLE: | No              |

## **PRODUCT DETAILS:**

- Suitable for use in dry (indoor) locations as defined by NEC and CEC.
  Meets United States UL Underwriters Laboratories & CSA Canadian Standards Association Product Safety Standards.
- Ideal for vintage filament bulbs (not included)
- Classic, elegant lines and timeless details enhance a traditional space