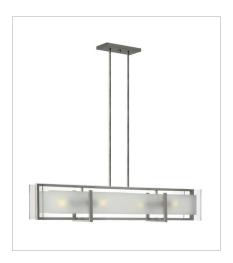

3996BN FOUR LIGHT LINEAR 42" W, 8.5" H Socketed 4-14w Med. LED, 100w Equiv.

PHONE: (440) 653-5500

Toll Free: 1 (800) 446-5539