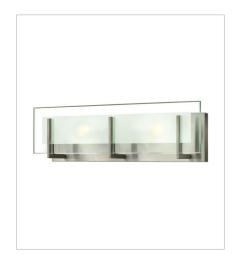

FINISH: Brushed Nickel GLASS: Inside Etched Clear

**5650BN**SINGLE LIGHT VANITY
5" W, 8" H
Socketed

5652BN TWO LIGHT VANITY 18" W, 5.5" H Socketed

**5654BN**FOUR LIGHT VANITY
26" W, 5.5" H
Socketed

**5656BN** SIX LIGHT VANITY 37.5" W, 5.5" H Socketed