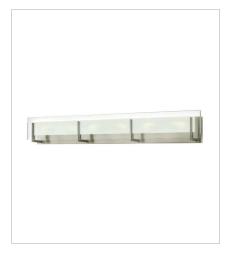

FINISH: Brushed Nickel GLASS: Inside Etched Clear

**5650BN**SINGLE LIGHT VANITY
5" W, 8" H
Socketed

5652BN TWO LIGHT VANITY 18" W, 5.5" H Socketed

**5654BN**FOUR LIGHT VANITY
26" W, 5.5" H
Socketed

**5656BN** SIX LIGHT VANITY 37.5" W, 5.5" H Socketed