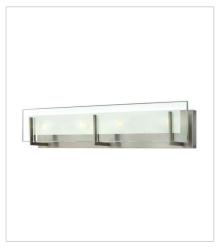

FINISH: Brushed Nickel GLASS: Inside Etched Clear

**5650BN**SINGLE LIGHT VANITY
5" W, 8" H
Socketed

5652BN TWO LIGHT VANITY 18" W, 5.5" H Socketed

**5654BN**FOUR LIGHT VANITY
26" W, 5.5" H
Socketed

**5656BN** SIX LIGHT VANITY 37.5" W, 5.5" H Socketed