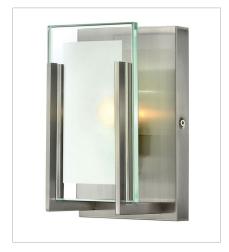

## **LATITUDE**

Latitude is contemporary and sleek, finding its true beauty in the minimalist design. The slim glass panel features rectangular etching while the Brushed Nickel frame adds understated architectural style.

FINISH: Brushed Nickel GLASS: Inside Etched Clear

**5650BN**SINGLE LIGHT VANITY
5" W, 8" H
Socketed

5652BN TWO LIGHT VANITY 18" W, 5.5" H Socketed

**5654BN**FOUR LIGHT VANITY
26" W, 5.5" H
Socketed

**5656BN** SIX LIGHT VANITY 37.5" W, 5.5" H Socketed