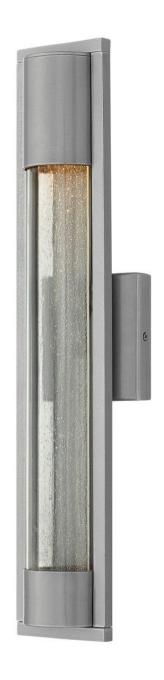

## **MIST**

MEDIUM WALL MOUNT LANTERN

## 1224TT

The sleek design of the Mist collection discreetly emphasizes its contemporary heritage. Featuring a prominent interior panel of clear seedy glass captured on both ends and encased in a protective clear acrylic cylinder. Its solid aluminum construction is underscored by bold Satin Black, Bronze or Titanium finish options. Mist is both Dark Sky and ADA compliant.

FINISH: Titanium

GLASS: Clear Acrylic Outside Cylinder & Seedy Glass Inside Panel

WIDTH: 4.8" HEIGHT: 22" DEPTH: 0

**LIGHT SOURCE**: Socketed

WATTAGE: 1-7w GU10 LED, 50w Equiv.

**HINKLEY** 33000 Pin Oak Parkway Avon Lake, OH 44012 **PHONE: (440) 653-5500** Toll Free: 1 (800) 446-5539 hinkley.com