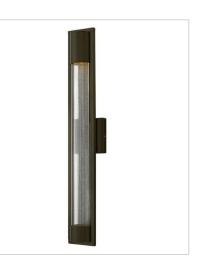

## MIST

The sleek design of the Mist collection discreetly emphasizes its contemporary heritage. Featuring a prominent interior panel of clear seedy glass captured on both ends and encased in a protective clear acrylic cylinder. Its solid aluminum construction is underscored by bold Satin Black, Bronze or Titanium finish options. Mist is both Dark Sky and ADA compliant. FINISH: Bronze GLASS: Clear Acrylic Outside Cylinder & Seedy Glass Inside Panel

## 1225BZ

LARGE WALL MOUNT LANTERN 4.8" W, 28.5" H Socketed 1-7w GU10 LED, 50w Equiv.

HINKLEY

hinkley.com