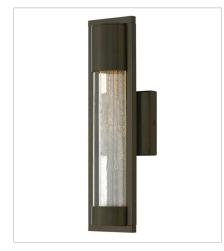

## MIST

The sleek design of the Mist collection discreetly emphasizes its contemporary heritage. Featuring a prominent interior panel of clear seedy glass captured on both ends and encased in a protective clear acrylic cylinder. Its solid aluminum construction is underscored by bold Satin Black, Bronze or Titanium finish options. Mist is both Dark Sky and ADA compliant. FINISH: Bronze GLASS: Clear Acrylic Outside Cylinder & Seedy Glass Inside Panel

1220BZ SMALL WALL MOUNT LANTERN 4.8" W, 15.5" H Socketed 1-7w GU10 LED, 50w Equiv.

1224BZ MEDIUM WALL MOUNT LANTERN 4.8" W, 22" H Socketed 1-7w GU10 LED, 50w Equiv.