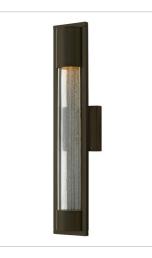

## MIST

The sleek design of the Mist collection discreetly emphasizes its contemporary heritage. Featuring a prominent interior panel of clear seedy glass captured on both ends and encased in a protective clear acrylic cylinder. Its solid aluminum construction is underscored by bold Satin Black, Bronze or Titanium finish options. Mist is both Dark Sky and ADA compliant. FINISH: Bronze GLASS: Clear Acrylic Outside Cylinder & Seedy Glass Inside Panel

1220BZ SMALL WALL MOUNT LANTERN 4.8" W, 15.5" H Socketed 1-7w GU10 LED, 50w Equiv.

1224BZ MEDIUM WALL MOUNT LANTERN 4.8" W, 22" H Socketed 1-7w GU10 LED, 50w Equiv.