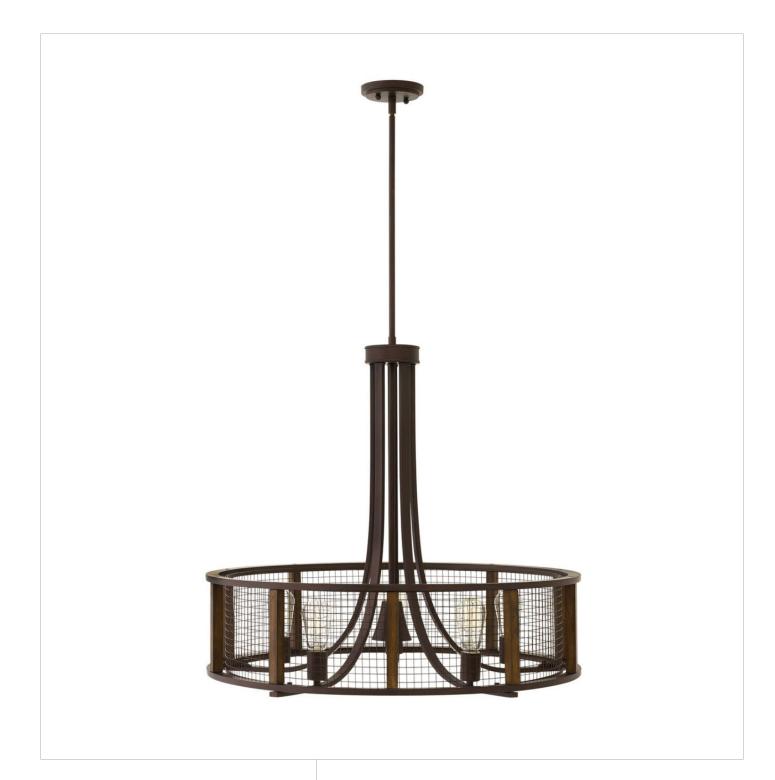

## **BECKETT**

LARGE DRUM 4826IR

Bring beauty outdoors with Beckett's combination of vintage industrial and rustic design elements. This durable, stem hung chandelier is wet-rated and constructed in resilient coated steel. A sturdy mesh drum shade and coated faux wood accents combine with an Iron Rust finish and clear glass for the ultimate in modern farmhouse style. A subtly designed center down light offers an additional, functional light source for evenings alfresco.

FINISH: Iron Rust

WIDTH: 30" HEIGHT: 27.3" DEPTH: 0

LIGHT SOURCE: Socketed

HINKLEY 33000 Pin Oak Parkway Avon Lake, OH 44012 **PHONE: (440) 653-5500** Toll Free: 1 (800) 446-5539 hinkley.com