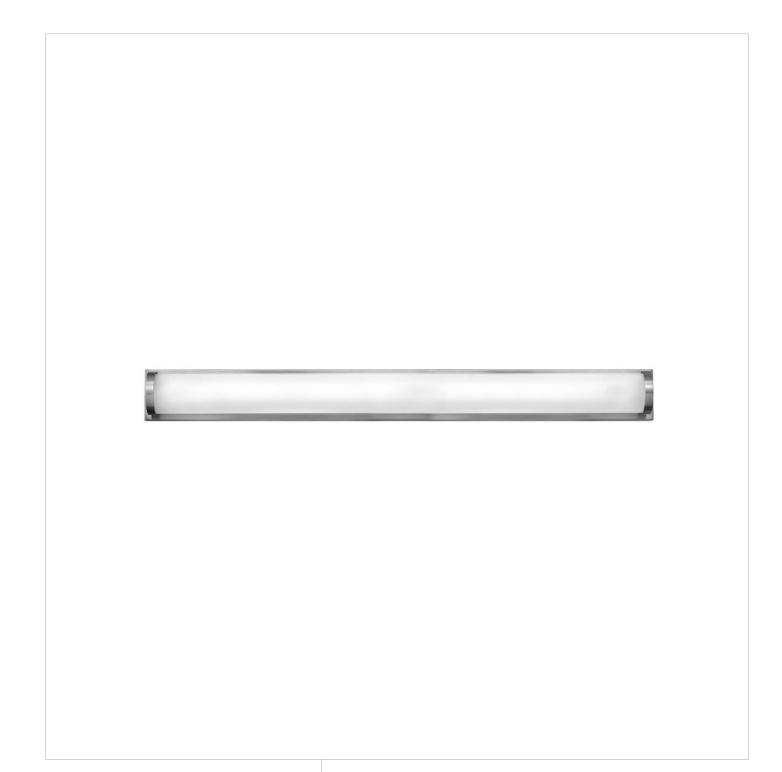

## **ACCLAIM**

LARGE LED VANITY

## 53844BN

Acclaim is a striking contemporary LED design devoted to modern simplicity. A sleek cylinder of etched tempered glass, silk-screened white along the inside, provides a uniform glow from the soft white eco-efficient LED light source. Simple and elegant die-casted end caps capture the glass shade, attaching it to the full-length back plate. Available in Brushed Nickel or Polished Nickel, the raceway back plate allows mounting directly to the wall without the included ju...

FINISH: Brushed Nickel

GLASS: Etched Silk-Screened Inside

**WIDTH**: 29.5" **HEIGHT**: 3" **DEPTH**: 0

**LIGHT SOURCE**: Integrated LED

HINKLEY 33000 Pin Oak Parkway Avon Lake, OH 44012 **PHONE: (440) 653-5500** Toll Free: 1 (800) 446-5539 hinkley.com