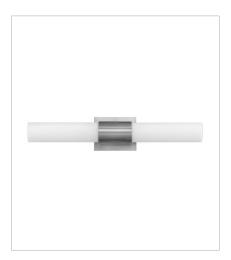

## **PORTIA**

Portia's slim profile unifies design and technology. A pair of blown etched opal glass cylinders extends from a center metal fixture body, creating a streamlined cylindrical form. Finished in either Brushed Nickel or Polished Nickel, this eco-efficient linear LED collection is fully dimmable and provides even, warm white light. The raceway back plate and optional junction box cover plate provide multiple mounting opportunities.

FINISH: Brushed Nickel GLASS: Etched Opal

**52112BN** SMALL LED VANITY 19" W, 3" H Integrated LED

**52113BN** LARGE LED VANITY 24.5" W, 3" H Integrated LED

PHONE: (440) 653-5500

Toll Free: 1 (800) 446-5539