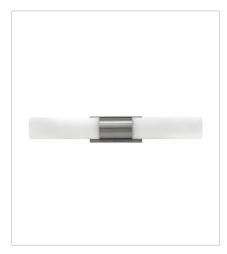

## **PORTIA**

Portia's slim profile unifies design and technology. A pair of blown etched opal glass cylinders extends from a center metal fixture body, creating a streamlined cylindrical form. Finished in either Brushed Nickel or Polished Nickel, this eco-efficient linear LED collection is fully dimmable and provides even, warm white light. The raceway back plate and optional junction box cover plate provide multiple mounting opportunities.

FINISH: Brushed Nickel GLASS: Etched Opal

**52112BN** SMALL LED VANITY 19" W, 3" H Integrated LED

**52113BN** LARGE LED VANITY 24.5" W, 3" H Integrated LED

PHONE: (440) 653-5500

Toll Free: 1 (800) 446-5539