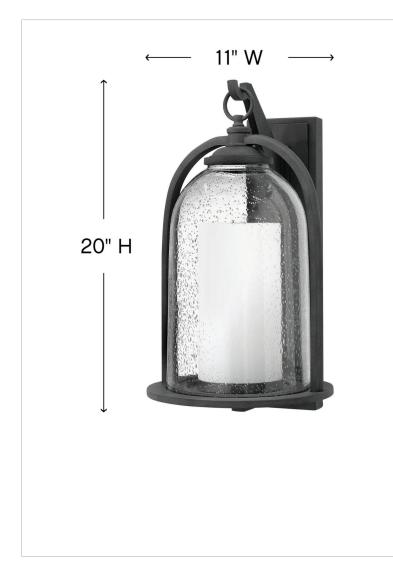

# DIMENSIONS WIDTH: 11" HEIGHT: 20" WEIGHT: 11.5lb BACK PLATE: 4.75"W X 18.5"H EXTENSION: 12.5" TOP TO OUTLET: 10.75"

| LIGHT SOURCE  |          |
|---------------|----------|
| LIGHT SOURCE: | Socketed |
| VOLTAGE:      | 120v     |