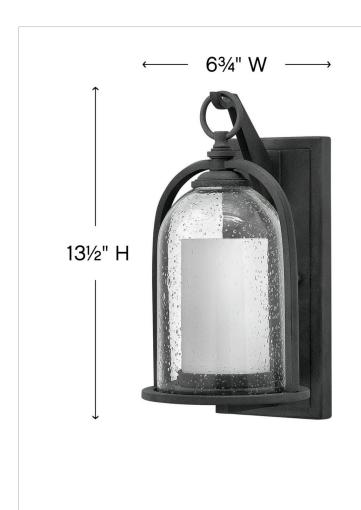

| DIMENSIONS     |            |
|----------------|------------|
| WIDTH:         | 6.8"       |
| HEIGHT:        | 13.5"      |
| WEIGHT:        | 4.5lb      |
| BACK PLATE:    | 5"W X 12"H |
| EXTENSION:     | 8"         |
| TOP TO OUTLET: | 8"         |