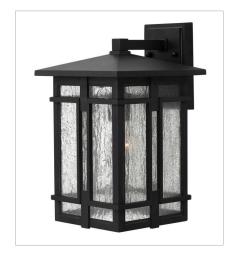

FINISH: Museum Black GLASS: Clear Seedy

1960MB SMALL WALL MOUNT LANTERN 7" W, 11.5" H Socketed 1-12w Med. LED, 100W Equiv.

1964MB
MEDIUM WALL MOUNT LANTERN
9" W, 14.8" H
Socketed
1-12w Med. LED, 100W Equiv.