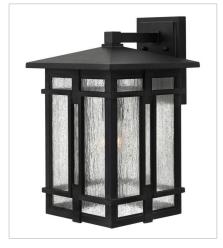

1965MB LARGE WALL MOUNT LANTERN 11" W, 18" H Socketed 1-12w Med. LED, 100W Equiv.

1962MB LARGE HANGING LANTERN 11" W, 17.5" H Socketed 1-12w Med. LED, 100W Equiv.

1961MB
LARGE POST TOP OR PIER MOUN...
11" W, 20.5" H
Socketed
1-12w Med. LED, 100W Equiv.