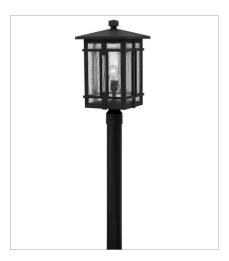

1965MB LARGE WALL MOUNT LANTERN 11" W, 18" H Socketed 1-12w Med. LED, 100W Equiv.

1962MB LARGE HANGING LANTERN 11" W, 17.5" H Socketed 1-12w Med. LED, 100W Equiv.

1961MB
LARGE POST TOP OR PIER MOUN...
11" W, 20.5" H
Socketed
1-12w Med. LED, 100W Equiv.