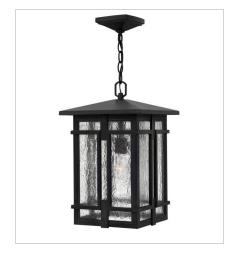

1965MB LARGE WALL MOUNT LANTERN 11" W, 18" H Socketed 1-12w Med. LED, 100W Equiv.

1962MB LARGE HANGING LANTERN 11" W, 17.5" H Socketed 1-12w Med. LED, 100W Equiv.

1961MB
LARGE POST TOP OR PIER MOUN...
11" W, 20.5" H
Socketed
1-12w Med. LED, 100W Equiv.