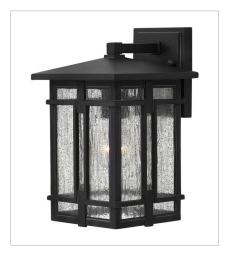

FINISH: Museum Black GLASS: Clear Seedy

1960MB SMALL WALL MOUNT LANTERN 7" W, 11.5" H Socketed 1-12w Med. LED, 100W Equiv.

1964MB
MEDIUM WALL MOUNT LANTERN
9" W, 14.8" H
Socketed
1-12w Med. LED, 100W Equiv.