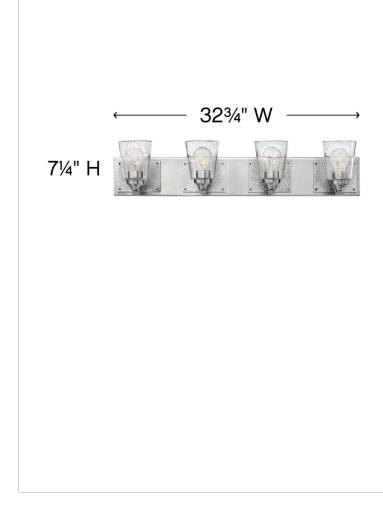

## DIMENSIONS

| DIMENSION      |               |
|----------------|---------------|
| WIDTH:         | 32.8"         |
| HEIGHT:        | 7.3"          |
| WEIGHT:        | 11lb          |
| BACK PLATE:    | 32.75"W X 5"H |
| EXTENSION:     | 7"            |
| TOP TO OUTLET: | 5"            |