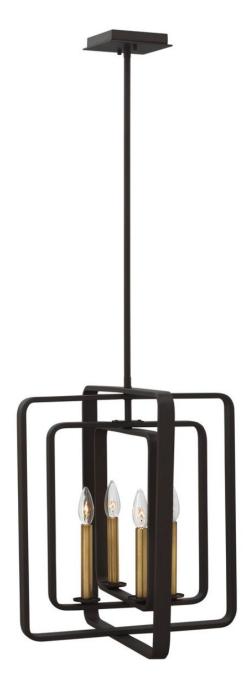

#### 4814KZ

Quentin is constructed of angular forms that create a striking geometric interplay. This stem-hung collection features intersecting rectangles in a bold Buckeye Bronze finish, forming a modern silhouette. Candle sleeves in Heritage Brass add a distinctively vintage feel that is both hip and historical.

### FINISH: Buckeye Bronze WIDTH: 17" HEIGHT: 19.8" LIGHT SOURCE: Socketed WATTAGE: 4-5w Cand. LED, 60w Equiv. or 4-60w Cand.