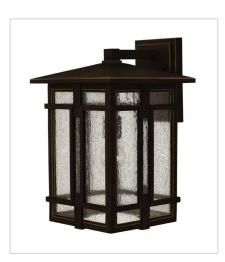

## TUCKER

Tucker is a study in symmetry with clean geometric lines and proportions reinforced throughout its cast aluminum construction. The sturdy Oil Rubbed Bronze finish and clear seedy glass inspire a rustic lodge aesthetic.

1965OZ LARGE WALL MOUNT LANTERN 11" W, 18" H Socketed 1-12w Med. LED, 100W Equiv.

1962OZ LARGE HANGING LANTERN 11" W, 17.5" H Socketed 1-12w Med. LED, 100W Equiv.

1961OZ LARGE POST TOP OR PIER MOUN... 11" W, 20.5" H Socketed 1-12w Med. LED, 100W Equiv.