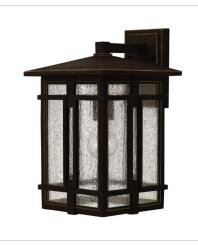

## TUCKER

Tucker is a study in symmetry with clean geometric lines and proportions reinforced throughout its cast aluminum construction. The sturdy Oil Rubbed Bronze finish and clear seedy glass inspire a rustic lodge aesthetic.

FINISH: Oil Rubbed Bronze GLASS: Clear Seedy

1960OZ SMALL WALL MOUNT LANTERN 7" W, 11.5" H Socketed 1-12w Med. LED, 100W Equiv.

1964OZ MEDIUM WALL MOUNT LANTERN 9" W, 14.8" H Socketed 1-12w Med. LED, 100W Equiv.

1965OZ LARGE WALL MOUNT LANTERN 11" W, 18" H Socketed 1-12w Med. LED, 100W Equiv.

1962OZ LARGE HANGING LANTERN 11" W, 17.5" H Socketed 1-12w Med. LED, 100W Equiv.

1961OZ LARGE POST TOP OR PIER MOUN... 11" W, 20.5" H Socketed 1-12w Med. LED, 100W Equiv.