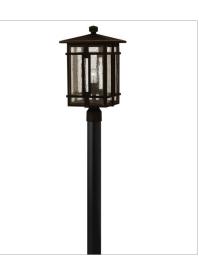

1965OZ LARGE WALL MOUNT LANTERN 11" W, 18" H Socketed 1-12w Med. LED, 100W Equiv.

1962OZ LARGE HANGING LANTERN 11" W, 17.5" H Socketed 1-12w Med. LED, 100W Equiv.

1961OZ LARGE POST TOP OR PIER MOUN... 11" W, 20.5" H Socketed 1-12w Med. LED, 100W Equiv.