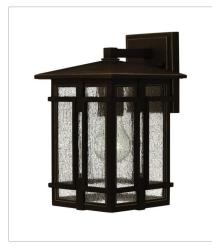

## TUCKER

Tucker is a study in symmetry with clean geometric lines and proportions reinforced throughout its cast aluminum construction. The sturdy Oil Rubbed Bronze finish and clear seedy glass inspire a rustic lodge aesthetic.

FINISH: Oil Rubbed Bronze GLASS: Clear Seedy

1960OZ SMALL WALL MOUNT LANTERN 7" W, 11.5" H Socketed 1-12w Med. LED, 100W Equiv.

1964OZ MEDIUM WALL MOUNT LANTERN 9" W, 14.8" H Socketed 1-12w Med. LED, 100W Equiv.