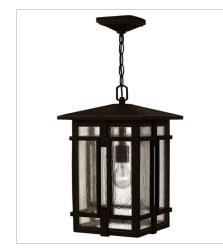

## TUCKER

Tucker is a study in symmetry with clean geometric lines and proportions reinforced throughout its cast aluminum construction. The sturdy Oil Rubbed Bronze finish and clear seedy glass inspire a rustic lodge aesthetic.

1965OZ LARGE WALL MOUNT LANTERN 11" W, 18" H Socketed 1-12w Med. LED, 100W Equiv.

1962OZ LARGE HANGING LANTERN 11" W, 17.5" H Socketed 1-12w Med. LED, 100W Equiv.

1961OZ LARGE POST TOP OR PIER MOUN... 11" W, 20.5" H Socketed 1-12w Med. LED, 100W Equiv.