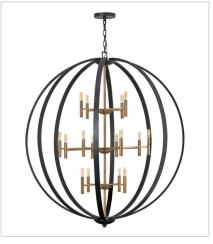

3460SB TWO LIGHT SCONCE 9.5" W, 20" H Socketed 2-5w Cand. LED, 60w Equiv.

3464SB
DOUBLE XL THREE TIER ORB CH...
44" W, 49" H
Socketed
16-5w Cand. LED, 60w Equiv.

3465SB
EXTRA LARGE ORB CHANDELIER
52" W, 58.5" H
Socketed
16-5w Cand. LED, 60w Equiv.