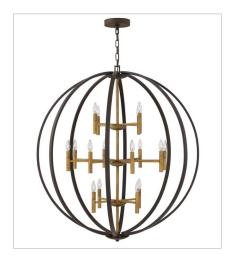

3460SB TWO LIGHT SCONCE 9.5" W, 20" H Socketed 2-5w Cand. LED, 60w Equiv.

3464SB
DOUBLE XL THREE TIER ORB CH...
44" W, 49" H
Socketed
16-5w Cand. LED, 60w Equiv.

3465SB
EXTRA LARGE ORB CHANDELIER
52" W, 58.5" H
Socketed
16-5w Cand. LED, 60w Equiv.