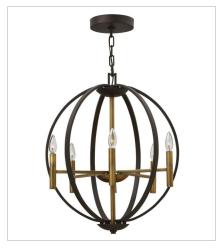

3466SB
MEDIUM ORB
21.3" W, 25.8" H
Socketed
6-5w Cand. LED, 60w Equiv.

3468SB LARGE TWO TIER ORB 28.3" W, 33" H Socketed 8-5w Cand. LED, 60w Equiv.

3469SB
DOUBLE XL THREE TIER ORB
36" W, 41" H
Socketed
12-5w Cand. LED, 60w Equiv.