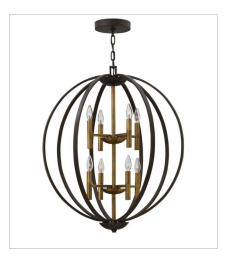

3466SB
MEDIUM ORB
21.3" W, 25.8" H
Socketed
6-5w Cand. LED, 60w Equiv.

3468SB LARGE TWO TIER ORB 28.3" W, 33" H Socketed 8-5w Cand. LED, 60w Equiv.

3469SB
DOUBLE XL THREE TIER ORB
36" W, 41" H
Socketed
12-5w Cand. LED, 60w Equiv.