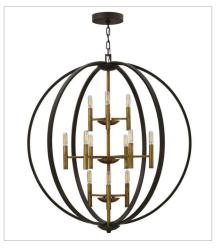

3460SB TWO LIGHT SCONCE 9.5" W, 20" H Socketed 2-5w Cand. LED, 60w Equiv.

3464SB
DOUBLE XL THREE TIER ORB CH...
44" W, 49" H
Socketed
16-5w Cand. LED, 60w Equiv.

3465SB
EXTRA LARGE ORB CHANDELIER
52" W, 58.5" H
Socketed
16-5w Cand. LED, 60w Equiv.