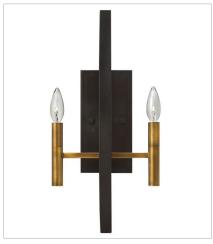

3460SB TWO LIGHT SCONCE 9.5" W, 20" H Socketed 2-5w Cand. LED, 60w Equiv.

3464SB
DOUBLE XL THREE TIER ORB CH...
44" W, 49" H
Socketed
16-5w Cand. LED, 60w Equiv.

3465SB
EXTRA LARGE ORB CHANDELIER
52" W, 58.5" H
Socketed
16-5w Cand. LED, 60w Equiv.