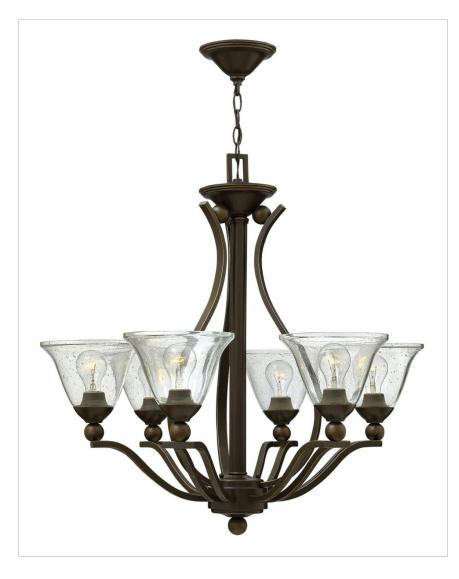

## LARGE SINGLE TIER

The graceful lines of Bolla's sweeping double arms create a soft elegance while heavy cast spheres perched at the tips add to its innovative style. The strong proportions of the arms contrast with the subtle bell shaped glass, combining both traditional and modern details.

| DETAILS       |             |
|---------------|-------------|
| FINISH:       | Olde Bronze |
| MATERIAL:     | Metal       |
| GLASS:        | Clear Seedy |
| SLOPE DEGREE: | 90          |
| DIMMABLE:     | No          |