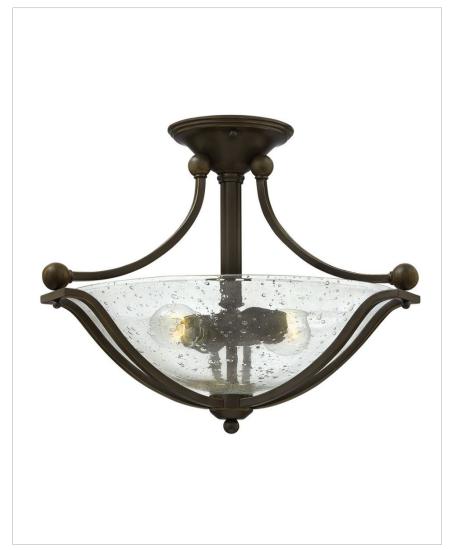

## BOLLA

46510B-CL

SMALL SEMI-FLUSH MOUNT

The graceful lines of Bolla's sweeping double arms create a soft elegance while heavy cast spheres perched at the tips add to its innovative style. The strong proportions of the arms contrast with the subtle bell shaped glass, combining both traditional and modern details.

| DETAILS   |             |
|-----------|-------------|
| FINISH:   | Olde Bronze |
| MATERIAL: | Metal       |
| GLASS:    | Clear Seedy |
| DIMMABLE: | No          |