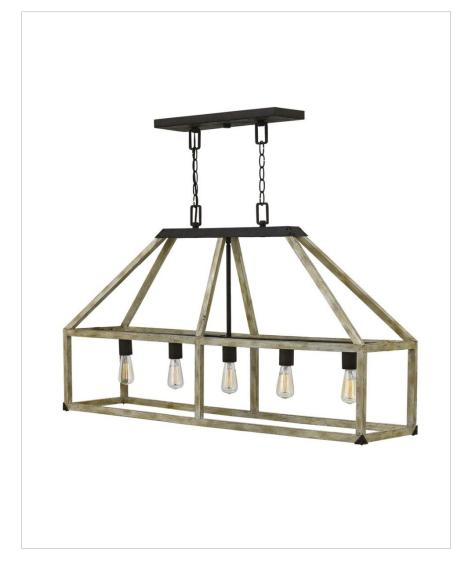

## FR41205IRR

FIVE LIGHT OPEN FRAME LINEAR

Emilie exudes a cottage-chic style while retaining a modern sensibility. The bold openwork design in solid, white washed wood blends organic charm with rustic elegance. Vintage lamps ring a center column while rivet accents highlight corner details.

| DETAILS   |           |
|-----------|-----------|
| FINISH:   | Iron Rust |
| MATERIAL: | Wood      |
| DIMMABLE: | No        |

| DIMENSIONS |      |
|------------|------|
| WIDTH:     | 42"  |
| HEIGHT:    | 24"  |
| DEPTH:     | 10   |
| WEIGHT:    | 18lb |

## PRODUCT DETAILS:

- Suitable for use in dry (indoor) locations as defined by NEC and CEC. Meets United States UL Underwriters Laboratories & CSA Canadian Standards Association Product Safety Standards.
- Ideal for vintage filament bulbs (not included)
- Artisanal details, a rich finish and organic elements add warm rustic style