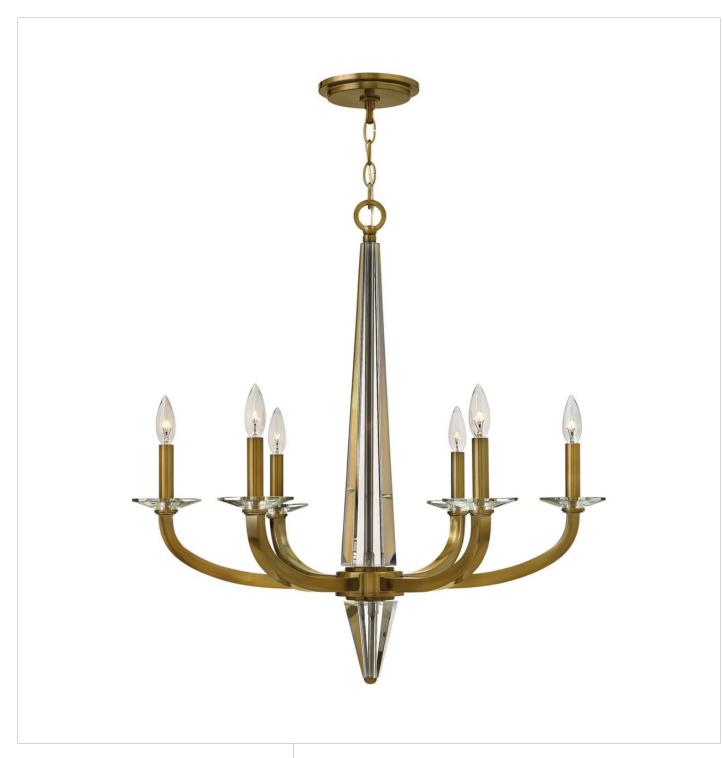

#### 4756BC

Ascher dazzles with a brilliant faceted solid crystal center column and stunning crystal bobeches. The streamlined arms in a luxe Brushed Caramel finish and optional black gold-lined or black organza shades reinforce its sleek, chic transitional design.

#### FINISH: Brushed Caramel

**SHADE**: Optional Black Gold Lined Organza Fabric (4750SH) or Black Organza Fabric (4752SH)

WIDTH: 28"

HEIGHT: 28.3"

**DEPTH**: 0

LIGHT SOURCE: Socketed