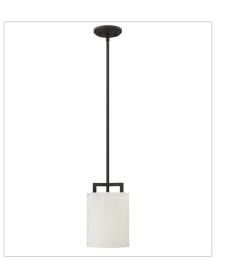

FINISH: Buckeye Bronze SHADE: Off-White Linen Hardback

3202KZ TWO LIGHT SCONCE 15" W, 12" H Socketed 2-5w Cand. LED, 60w Equiv.

3204KZ MEDIUM DRUM 26" W, 30.3" H Socketed 3-14w Med. LED, 100w Equiv.

3207KZ SMALL PENDANT 7" W, 11.8" H Socketed 1-14w Med. LED, 100w Equiv.