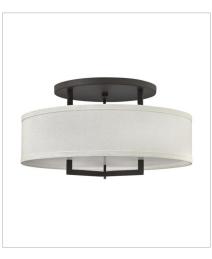

FINISH: Buckeye Bronze SHADE: Off-White Linen Hardback

3201KZ MEDIUM SEMI-FLUSH MOUNT 20" W, 12" H Socketed 3-14w Med. LED, 75w Equiv.

**3211KZ** LARGE SEMI-FLUSH MOUNT 26" W, 14.5" H Socketed 3-14w Med. LED, 100w Equiv.