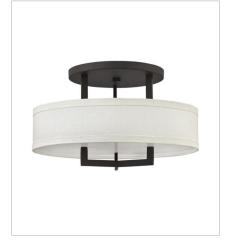

FINISH: Buckeye Bronze SHADE: Off-White Linen Hardback

3201KZ MEDIUM SEMI-FLUSH MOUNT 20" W, 12" H Socketed 3-14w Med. LED, 75w Equiv.

**3211KZ** LARGE SEMI-FLUSH MOUNT 26" W, 14.5" H Socketed 3-14w Med. LED, 100w Equiv.