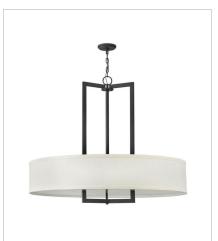

**3218KZ** FOUR LIGHT LINEAR 42" W, 26" H Socketed 4-14w Med. LED, 100w Equiv.

3219KZ LARGE DRUM PENDANT 40" W, 33.5" H Socketed 9-14w Med. LED, 100w Equiv.

> HINKLEY 33000 Pin Oak Parkway Avon Lake, OH 44012