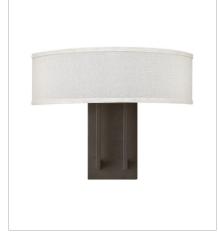

## HAMPTON

Hampton is a modern transitional design, offering the ultimate in urban sophistication. The minimal, rectangular frame, paired with a decorative acrylic etched bottom lens, is softened by a contemporary off-white linen drum shade.

FINISH: Buckeye Bronze SHADE: Off-White Linen Hardback

3202KZ TWO LIGHT SCONCE 15" W, 12" H Socketed 2-5w Cand. LED, 60w Equiv.

3204KZ MEDIUM DRUM 26" W, 30.3" H Socketed 3-14w Med. LED, 100w Equiv.

3207KZ SMALL PENDANT 7" W, 11.8" H Socketed 1-14w Med. LED, 100w Equiv.