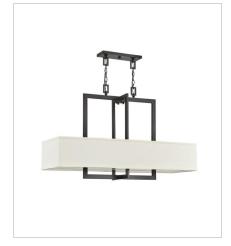

**3218KZ** FOUR LIGHT LINEAR 42" W, 26" H Socketed 4-14w Med. LED, 100w Equiv.

3219KZ LARGE DRUM PENDANT 40" W, 33.5" H Socketed 9-14w Med. LED, 100w Equiv.

> HINKLEY 33000 Pin Oak Parkway Avon Lake, OH 44012