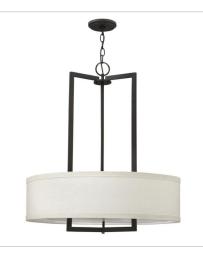

**3218KZ** FOUR LIGHT LINEAR 42" W, 26" H Socketed 4-14w Med. LED, 100w Equiv.

3219KZ LARGE DRUM PENDANT 40" W, 33.5" H Socketed 9-14w Med. LED, 100w Equiv.

> HINKLEY 33000 Pin Oak Parkway Avon Lake, OH 44012