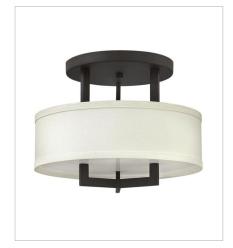

3200KZ SMALL SEMI-FLUSH MOUNT 15" W, 11.8" H Socketed 3-14w Med. LED, 60w Equiv.

**PHONE: (440) 653-5500** Toll Free: 1 (800) 446-5539 hinkley.com