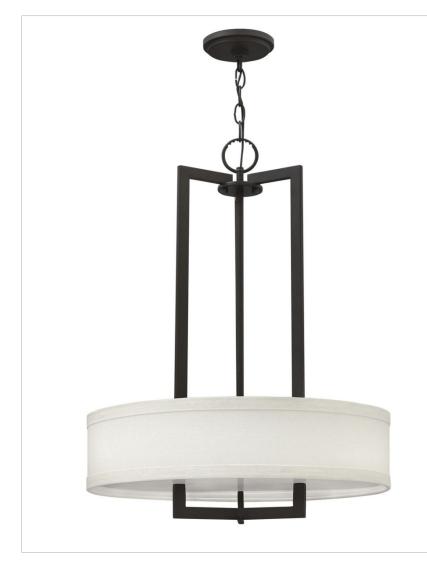

### 3203KZ SMALL DRUM

Hampton is a modern transitional design, offering the ultimate in urban sophistication. The minimal, rectangular frame, paired with a decorative acrylic etched bottom lens, is softened by a contemporary offwhite linen drum shade.

| DETAILS       |                          |
|---------------|--------------------------|
| FINISH:       | Buckeye Bronze           |
| MATERIAL:     | Metal                    |
| SHADE:        | Off-White Linen Hardback |
| SLOPE DEGREE: | 90                       |
| DIMMABLE:     | No                       |