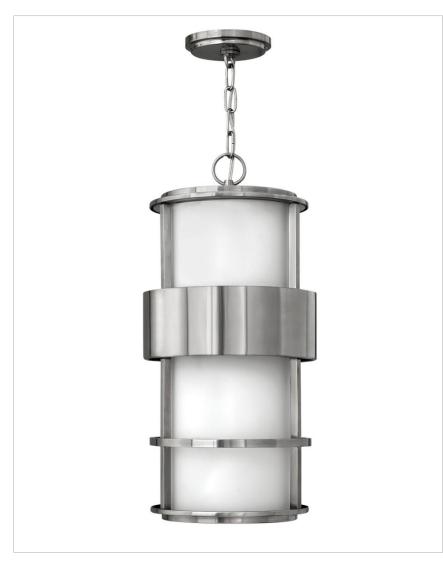

## 1902SS-LED

## LARGE HANGING LANTERN

Saturn is a stunning, modern design offering robust construction and intersecting lines that create a striking contrast against the clear seedy glass.

| DETAILS       |                                 |
|---------------|---------------------------------|
| FINISH:       | Stainless Steel                 |
| MATERIAL:     | Stainless Steel                 |
| GLASS:        | Etched Opal                     |
| SLOPE DEGREE: | 90                              |
| DIMMABLE:     | YES - CL TYPE DIMMER<br>(SSL7A) |

| DIMENSIONS |       |
|------------|-------|
| WIDTH:     | 10"   |
| HEIGHT:    | 21.3" |
| WEIGHT:    | 11lb  |

| LIGHT SOURCE                 | 7                               |
|------------------------------|---------------------------------|
| LIGHT SOURCE:                | Integrated LED                  |
| LED NAME:                    | (4) E2G08W7WI                   |
| VOLTAGE:                     | 120v                            |
| COLOR TEMP:                  | 3000                            |
| LUMENS:                      | 2400                            |
| CRI:                         | 95                              |
| INCANDESCENT<br>EQUIVALENCY: | 4 x 75w                         |
| DIMMABLE:                    | YES - CL TYPE DIMMER<br>(SSL7A) |