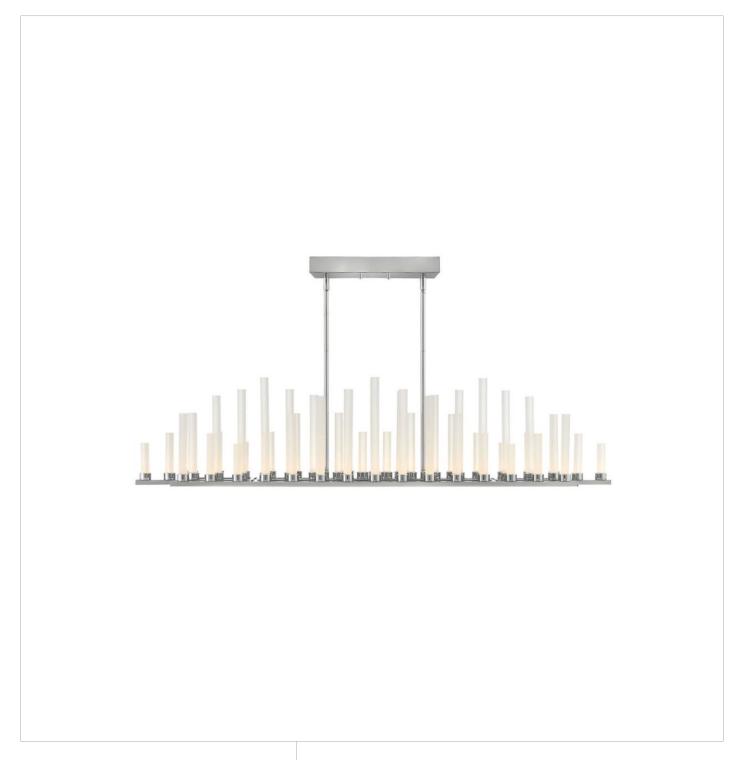

## LED LINEAR | FR46108PNI

The stunning silhouette may suggest rows of candles burning at different rates as in days of old, yet Trinity is modern in every aspect. Each frosted glass column is evenly lit with integrated LED, producing 50 points of light in undulating fashion along the Polished Nickel or Heritage Brass bars. The effect is breathtaking, unexpected and completely spectacular.

FINISH: Polished Nickel

GLASS: Frosted WIDTH: 48" HEIGHT: 10.8"

**LIGHT SOURCE**: Integrated LED

HINKLEY 33000 Pin Oak Parkway Avon Lake, OH 44012 **PHONE: (440) 653-5500** Toll Free: 1 (800) 446-5539 hinkley.com