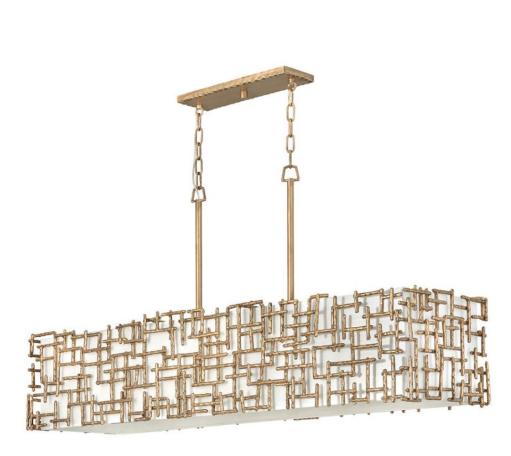

## FR33105BNG

Farrah's contemporary design is bold and sculptural, while achieving an optical airiness. The hand-hammered crosshatch bars gleam in a hand-applied Silver Leaf or Burnished Gold finish with artisanal detailing that carries through to the canopy detail. Set against a White Linen shade, Farrah creates a look of deconstructed; modern elegance.

## HINKLEY

FINISH: Burnished Gold SHADE: White Linen WIDTH: 48.3" HEIGHT: 23.8" LIGHT SOURCE: Socketed WATTAGE: 8-5w Cand. LED, 60w Equiv.

HINKLEY 33000 Pin Oak Parkway Avon Lake, OH 44012 PHONE: (440) 653-5500 Toll Free: 1 (800) 446-5539 hinkley.com