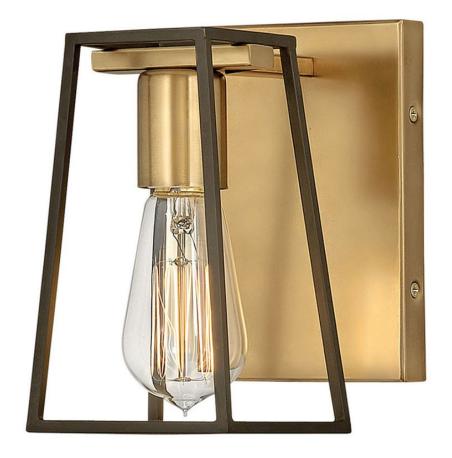

## 5160HB

The vintage industrial open cage silhouette offers a glimpse of the workhorse mentality of Filmore, but the dual finish on bar, backplate and fitter ensures that effortless style reigns supreme. Offered in two dual finish combinations, Chrome with Satin Black and Oil Rubbed Bronze with Heritage Brass, Filmore adds no-nonsense function and a minimalist spirit to any space.

FINISH: Heritage Brass

**WIDTH**: 4.5" **HEIGHT**: 7.5" **DEPTH**: 0

LIGHT SOURCE: Socketed

WATTAGE: 1-14w Med. LED, 100w Equiv.

**HINKLEY** 33000 Pin Oak Parkway Avon Lake, OH 44012 **PHONE: (440) 653-5500** Toll Free: 1 (800) 446-5539 hinkley.com