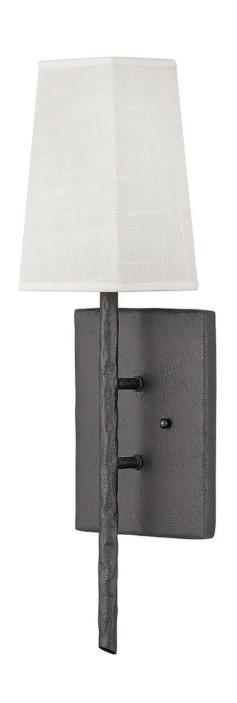

## 3670FE

Tress approaches style from a different angle. The off-white textured fabric shade is bias-cut and framed in overlapping, hammered metal rods of Champagne Gold or Forged Iron. This simple structure translates into a sophisticated trapezoidal prism. Tress uses this natural look to add an organic feel to transitional decor.

FINISH: Forged Iron

SHADE: Off-White Textured

WIDTH: 6"
HEIGHT: 20.8"
DEPTH: 0

**LIGHT SOURCE**: Socketed

WATTAGE: 1-5w Cand. LED, 60w Equiv.

HINKLEY 33000 Pin Oak Parkway Avon Lake, OH 44012 **PHONE: (440) 653-5500** Toll Free: 1 (800) 446-5539 hinkley.com