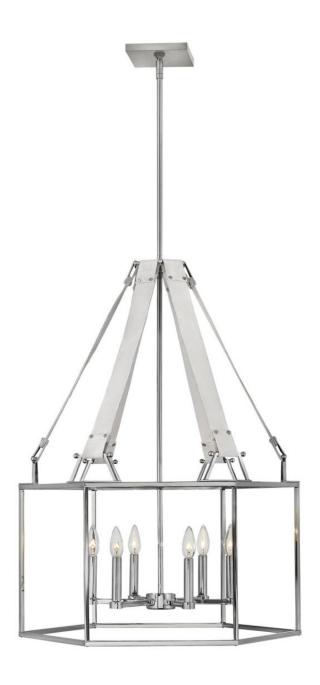

## **MONROE**

MEDIUM OPEN FRAME CHANDELIER

## 34206PNI

Did someone say chic? Monroe has it all: a unique hexagonal cage with crisp welded corners that immediately translates a refined and cultured presence. Suede straps add a bohemian coolness to the mix. Carefully selected color combinations of rich metal finishes and warm natural elements create the perfect uptown/downtown fusion. Monroe is the ultimate transitional lighting solution.

FINISH: Polished Nickel

WIDTH: 26"
HEIGHT: 34"
DEPTH: 0

**LIGHT SOURCE**: Socketed

WATTAGE: 6-5w Cand. LED, 60w Equiv. or 6-60w Cand.

**HINKLEY** 33000 Pin Oak Parkway Avon Lake, OH 44012 **PHONE: (440) 653-5500** Toll Free: 1 (800) 446-5539 hinkley.com