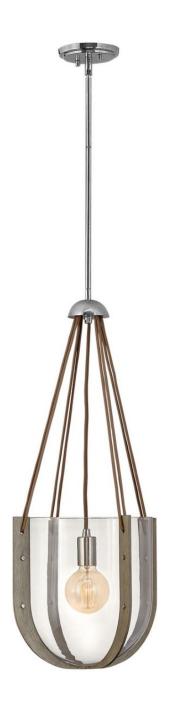

## **VASO**

## MEDIUM PENDANT | 33204PNI

Vaso's traditional bell jar silhouette gives way to a richly layered architecture of elements. Cleverly weaving together touches of modern, bohemian and craftsman into the design, Vaso couples steel with clear glass, suspended by cording, for a visual treat. Finish combinations include a sleek Brushed Graphite or Polished Nickel with earthy Ashwood, which take this pendant to the next level.

FINISH: Polished Nickel

GLASS: Clear WIDTH: 14" HEIGHT: 32.3" DEPTH: 0

**LIGHT SOURCE**: Socketed

WATTAGE: 1-14w Med. LED, 100w Equiv. or 1-100w Med.

**HINKLEY** 33000 Pin Oak Parkway Avon Lake, OH 44012 **PHONE: (440) 653-5500** Toll Free: 1 (800) 446-5539 hinkley.com