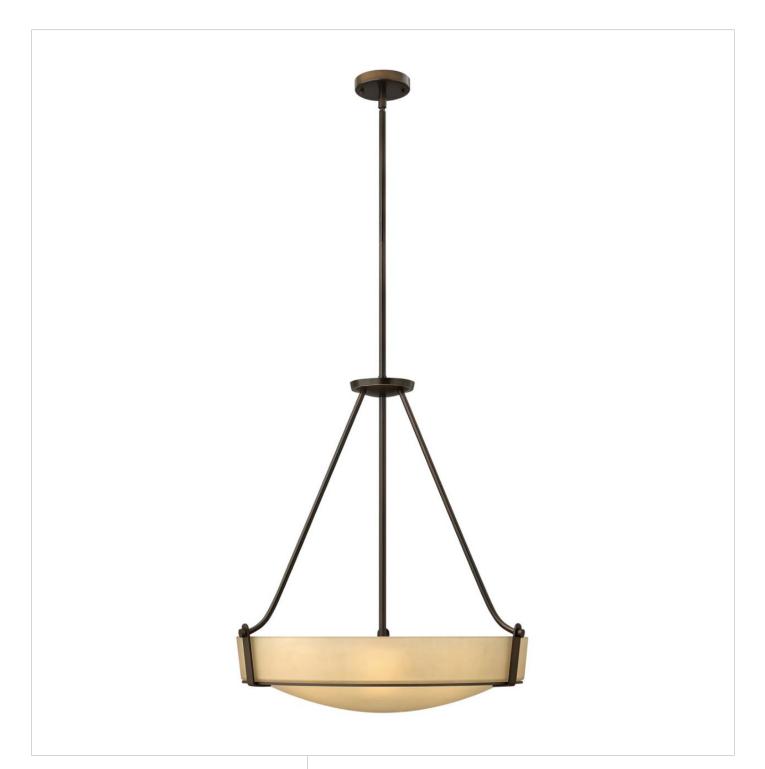

## LARGE PENDANT | 3224OB

Hathaway's striking design features a bold shade held in place by three intersecting, floating arms with unique forged uprights and ring detail for a modern style. Available in Heritage Brass with etched glass, Olde Bronze with etched glass, Olde Bronze with etched amber glass and Antique Nickel with etched glass. FINISH: Olde Bronze GLASS: Etched Amber WIDTH: 26.8" HEIGHT: 29.3" DEPTH: 0 LIGHT SOURCE: Socketed WATTAGE: 5-14w Med. LED, 100w Equiv. or 5-100w Med.