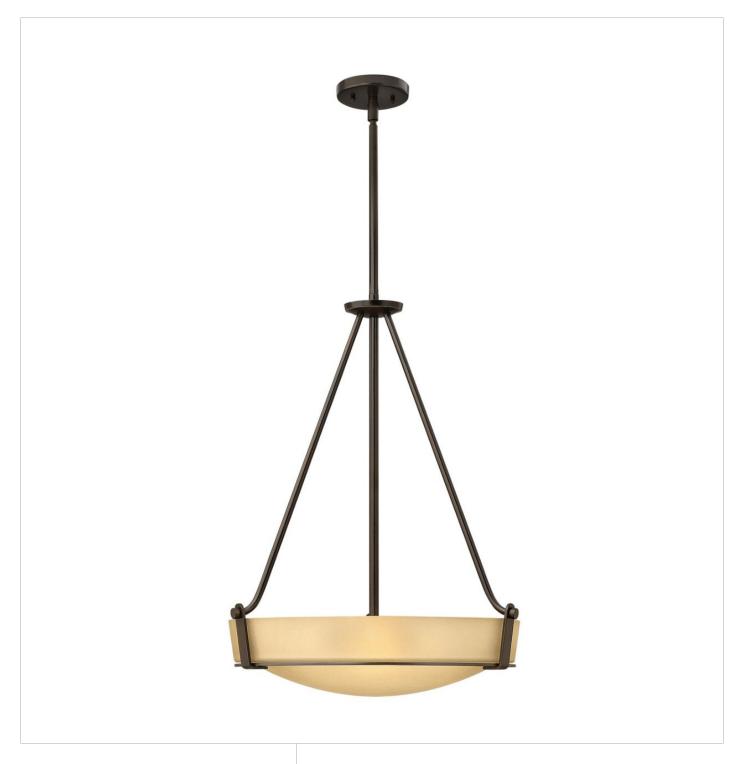

## **HATHAWAY**

## MEDIUM PENDANT | 32220B

Hathaway's striking design features a bold shade held in place by three intersecting, floating arms with unique forged uprights and ring detail for a modern style. Available in Heritage Brass with etched glass, Olde Bronze with etched glass, Olde Bronze with etched mber glass and Antique Nickel with etched glass.

**FINISH**: Olde Bronze **GLASS**: Etched Amber

WIDTH: 20.8" HEIGHT: 26.5" DEPTH: 0

LIGHT SOURCE: Socketed

WATTAGE: 4-14w Med. LED, 100w Equiv. or 4-100w Med.

HINKLEY 33000 Pin Oak Parkway Avon Lake, OH 44012 **PHONE: (440) 653-5500** Toll Free: 1 (800) 446-5539 hinkley.com