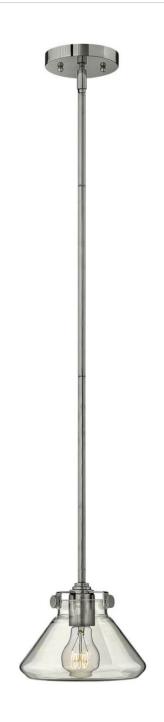

## **CONGRESS**

SMALL RETRO GLASS PENDANT

## 3136CM

Congress is a traditional design that combines both hip and historical elements. This chic retro glass mix and match collection comes in different shapes, colors and materials Congress is a traditional design that combines both hip and historical elements. This chic retro glass mix and match collection comes in different shapes, colors and materials and is the perfect vintage accent to any décor.

FINISH: Chrome GLASS: Clear WIDTH: 8" HEIGHT: 7.3" DEPTH: 0

**LIGHT SOURCE**: Socketed

WATTAGE: 1-12w Med. LED, 100w Equiv. or 1-100w Med.

**HINKLEY** 33000 Pin Oak Parkway Avon Lake, OH 44012 **PHONE: (440) 653-5500** Toll Free: 1 (800) 446-5539 hinkley.com