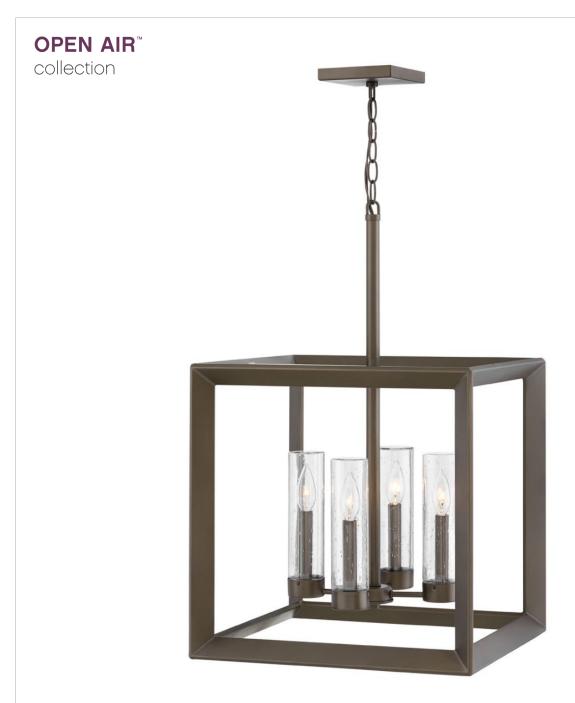

## **RHODES**

MEDIUM SINGLE TIER

## 29304WB-LL

Rhodes exudes warmth and a handsome appeal with a clean transitional design and generous proportions. Perfectly suited for either exterior or interior spaces, the Warm Bronze finish and clear seedy glass perfectly complement the robust framework. Vintage-inspired filament bulbs are recommended to complement these designs.

FINISH: Warm Bronze GLASS: Clear Seedy

WIDTH: 18.3" HEIGHT: 28.3" DEPTH: 0

LIGHT SOURCE: Socketed

**HINKLEY** 33000 Pin Oak Parkway Avon Lake, OH 44012 **PHONE: (440) 653-5500** Toll Free: 1 (800) 446-5539 hinkley.com