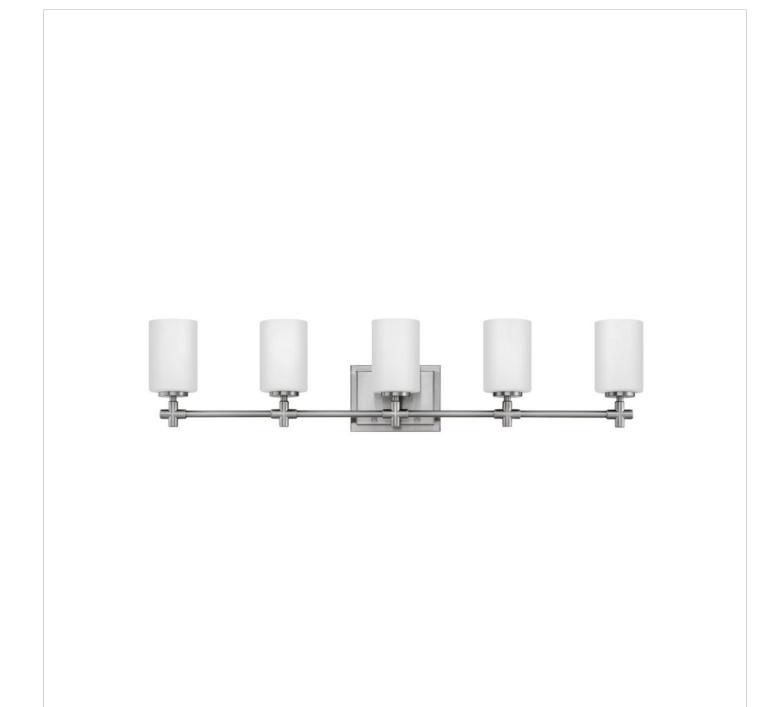

## **LAUREL**

**FIVE LIGHT VANITY** 

## 57555BN

Laurel's appealing form combines both traditional and transitional design elements. This collection is available in Polished Nickel or Brushed Nickel, and features etched opal glass shades and medium base lamping. Chic details, such as a precision die-cast cross reminiscent of a timeless  $\dot{\mbox{\sc a}}$  faucet handle, and a cast stepped back plate, convey a lasting elegance.

FINISH: Brushed Nickel GLASS: Etched Opal

**WIDTH**: 35.8" HEIGHT: 8" **DEPTH**: 0

**LIGHT SOURCE**: Socketed

WATTAGE: 5-14w Med. LED, 100w Equiv.

PHONE: (440) 653-5500