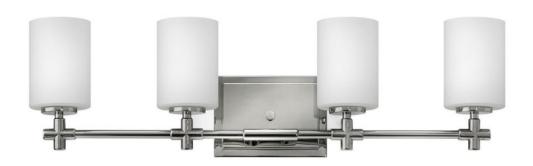

## **LAUREL**

FOUR LIGHT VANITY

## 57554PN

Laurel's appealing form combines both traditional and transitional design elements. This collection is available in Polished Nickel or Brushed Nickel, and features etched opal glass shades and medium base lamping. Chic details, such as a precision die-cast cross reminiscent of a timeless faucet handle, and a cast stepped back plate, convey a lasting elegance.

**FINISH**: Polished Nickel **GLASS**: Etched Opal

WIDTH: 27.8" HEIGHT: 8" DEPTH: 0

**LIGHT SOURCE**: Socketed

WATTAGE: 4-14w Med. LED, 100w Equiv.

**HINKLEY** 33000 Pin Oak Parkway Avon Lake, OH 44012 **PHONE: (440) 653-5500** Toll Free: 1 (800) 446-5539 hinkley.com