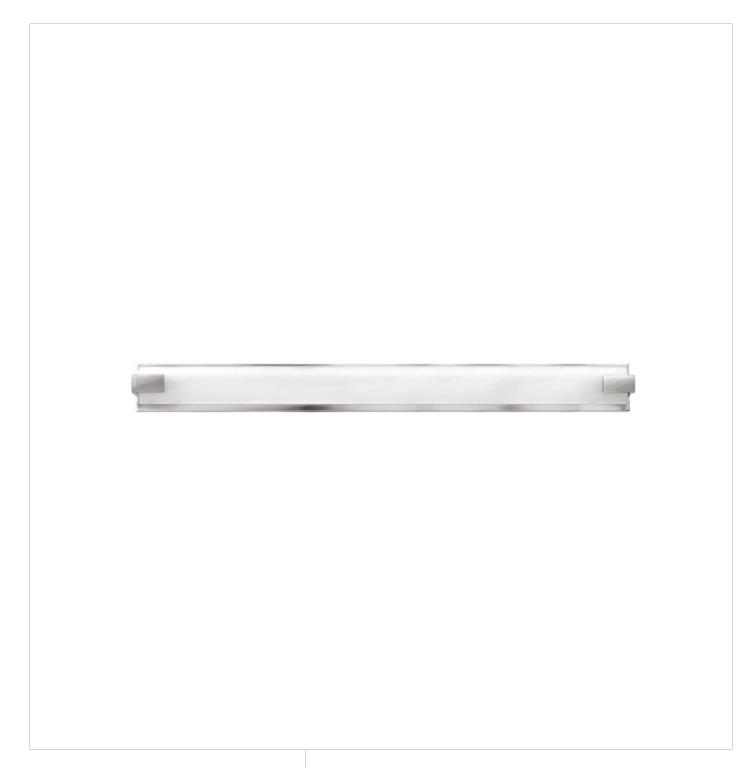

## 55654PN

Unity's minimalist silhouette artfully combines form and function. A sleek cylinder of etched tempered glass, silk-screened white along the inside, is exquisitely captured on each end with solid die cast brackets precisely formed to match the contour of the glass shade. The eco-efficient linear LED light source provides warm white light and is fully dimmable. Offered in Brushed Nickel or Polished Nickel, a raceway back plate allows mounting directly to the wall withou...

FINISH: Polished Nickel

GLASS: Etched Silk-Screened Inside

WIDTH: 29" HEIGHT: 3" DEPTH: 0

**LIGHT SOURCE**: Integrated LED

HINKLEY 33000 Pin Oak Parkway Avon Lake, OH 44012 **PHONE: (440) 653-5500** Toll Free: 1 (800) 446-5539 hinkley.com