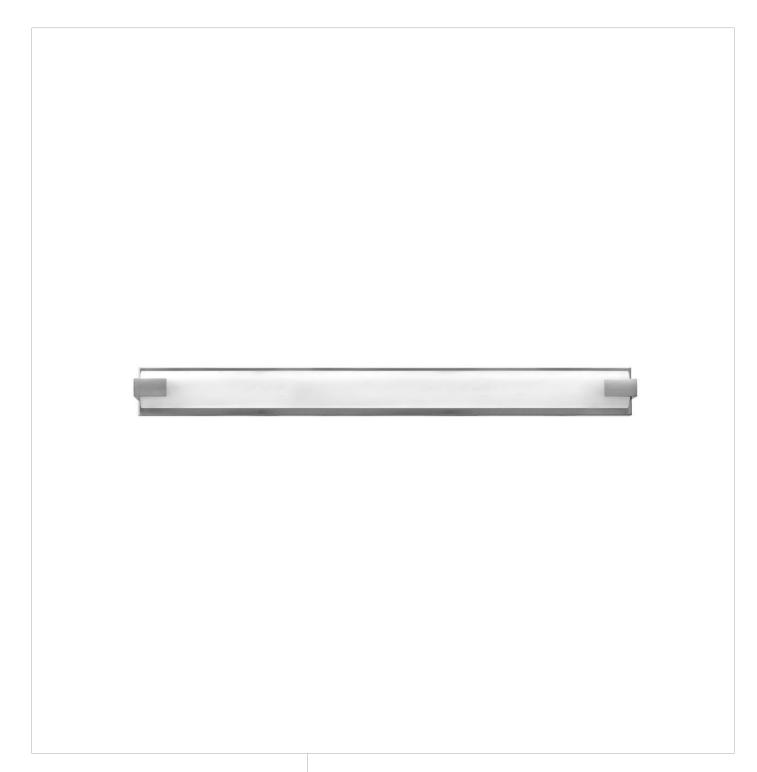

## **UNITY**

LARGE LED VANITY

## 55654BN

Unity's minimalist silhouette artfully combines form and function. A sleek cylinder of etched tempered glass, silk-screened white along the inside, is exquisitely captured on each end with solid die cast brackets precisely formed to match the contour of the glass shade. The eco-efficient linear LED light source provides warm white light and is fully dimmable. Offered in Brushed Nickel or Polished Nickel, a raceway back plate allows mounting directly to the wall withou...

FINISH: Brushed Nickel

GLASS: Etched Silk-Screened Inside

WIDTH: 29" HEIGHT: 3" DEPTH: 0

**LIGHT SOURCE**: Integrated LED

**HINKLEY** 33000 Pin Oak Parkway Avon Lake, OH 44012 **PHONE: (440) 653-5500** Toll Free: 1 (800) 446-5539 hinkley.com