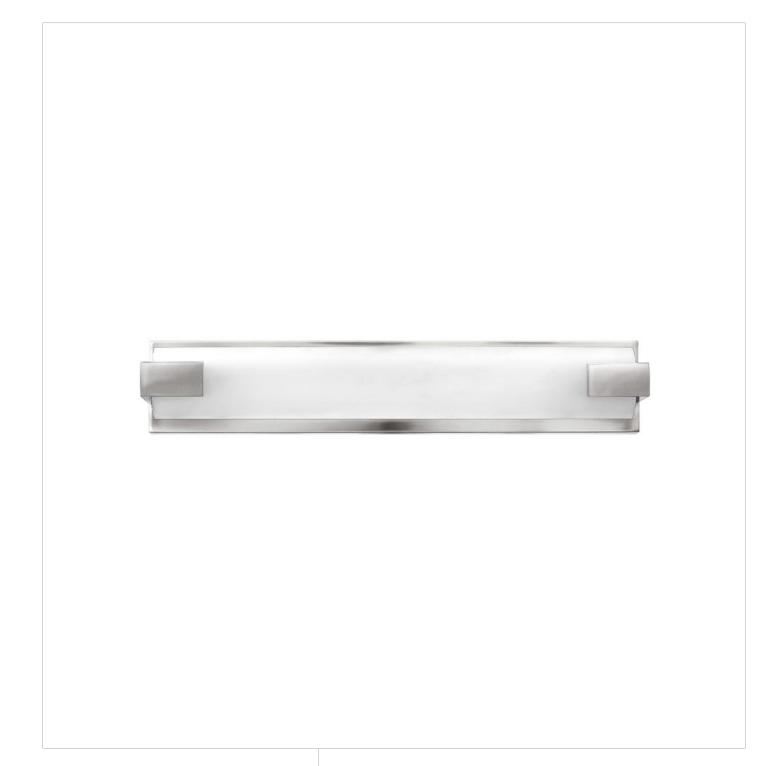

## 55652PN

Unity's minimalist silhouette artfully combines form and function. A sleek cylinder of etched tempered glass, silk-screened white along the inside, is exquisitely captured on each end with solid die cast brackets precisely formed to match the contour of the glass shade. The eco-efficient linear LED light source provides warm white light and is fully dimmable. Offered in Brushed Nickel or Polished Nickel, a raceway back plate allows mounting directly to the wall withou...

FINISH: Polished Nickel

GLASS: Etched Silk-Screened Inside

**WIDTH**: 15.5" **HEIGHT**: 3" **DEPTH**: 0

**LIGHT SOURCE**: Integrated LED

**HINKLEY** 33000 Pin Oak Parkway Avon Lake, OH 44012 **PHONE: (440) 653-5500** Toll Free: 1 (800) 446-5539 hinkley.com