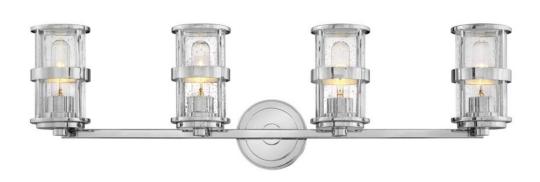

## 5434CM

Inspired by the sea, Noah's unique design offers a fresh spin on coastal chic. The sturdy steel construction incorporates nautical touches with lantern-like elements. A bold center band secures the clear seedy glass shade, elegantly diffusing the light source. Refined construction details complete this updated nautical design that will complement a range of vanity styles from coastal to contemporary.

FINISH: Chrome

GLASS: Clear Seedy

**WIDTH**: 32.8"

**HEIGHT**: 9.8"

**DEPTH**: 0

**LIGHT SOURCE**: Socketed

**HINKLEY** 33000 Pin Oak Parkway Avon Lake, OH 44012 **PHONE: (440) 653-5500** Toll Free: 1 (800) 446-5539 hinkley.com