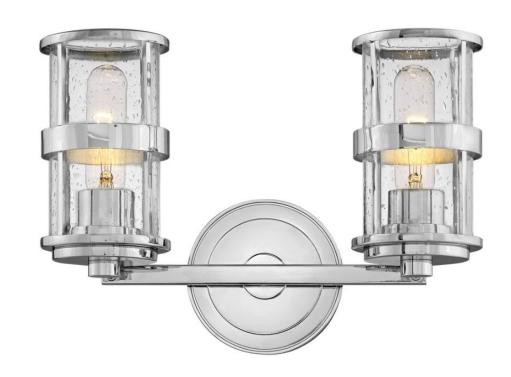

## NOAH

TWO LIGHT VANITY

## 5432CM

Inspired by the sea, Noah's unique design offers a fresh spin on coastal chic. The sturdy steel construction incorporates nautical touches with lantern-like elements. A bold center band secures the clear seedy glass shade, elegantly diffusing the light source. Refined construction details complete this updated nautical design that will complement a range of vanity styles from coastal to contemporary.

## HINKLEY

FINISH: Chrome GLASS: Clear Seedy WIDTH: 13.8" HEIGHT: 9.8" DEPTH: 0 LIGHT SOURCE: Socketed WATTAGE: 2-14w Med. LED, 100w Equiv. or 2-100w Med.

HINKLEY 33000 Pin Oak Parkway Avon Lake, OH 44012 PHONE: (440) 653-5500 Toll Free: 1 (800) 446-5539 hinkley.com