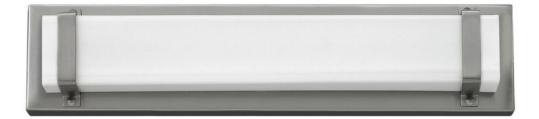

## 51812BN

Tremont offers a bold silhouette ideal for any transitional décor. The formed linear panel of etched white acrylic creates a soft and seamless appearance while evenly diffusing the eco-efficient LED light source. Offered in Brushed Nickel or Polished Nickel, the shade is secured with sleek metal bands, riveted at each end and framed by a full-length back plate. A raceway back plate allows mounting directly to the wall without the included junction box cover plate, fo...

## HINKLEY

FINISH: Brushed Nickel GLASS: Etched White Acrylic WIDTH: 16" HEIGHT: 3.5" DEPTH: 0 LIGHT SOURCE: Integrated LED

HINKLEY 33000 Pin Oak Parkway Avon Lake, OH 44012 PHONE: (440) 653-5500 Toll Free: 1 (800) 446-5539 hinkley.com