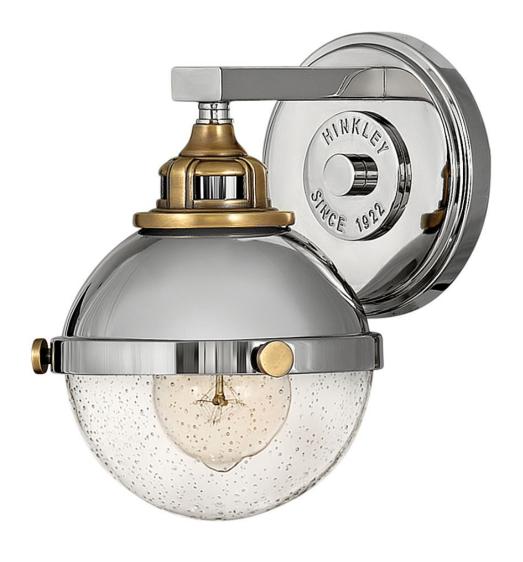

## **FLETCHER**

SMALL SINGLE LIGHT VANITY

## 5170PN

Fletcher's chic vibe transcends style boundaries. A seamless dome shade features a cast-fitter and an elegant capture ring that secures the clear seedy glass with decorative cast knobs. Spanning vintage to industrial, classic to transitional, Fletcher seamlessly unifies any decordeclaration.

FINISH: Polished Nickel GLASS: Clear Seedy

WIDTH: 6.3" HEIGHT: 8.5" DEPTH: 0

**LIGHT SOURCE**: Socketed

WATTAGE: 1-8w Med. LED, 100w Equiv.

**HINKLEY** 33000 Pin Oak Parkway Avon Lake, OH 44012 **PHONE: (440) 653-5500** Toll Free: 1 (800) 446-5539 hinkley.com