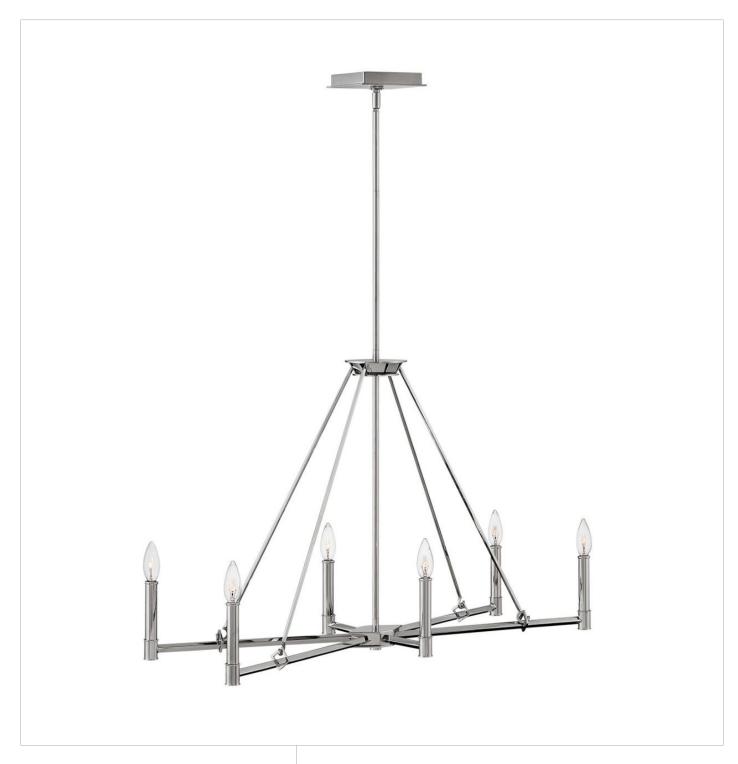

## **BUCHANAN**

SIX LIGHT LINEAR

## 4986PN

Elegant exactness presides over Buchanan. To be precise, every detail is deliberately designed to lead the eye around the transitional silhouette, starting with the sharp chandelier angles up to the rounded, off-white silk shades. Art Deco influences, from the formal diamond-shaped junction boxes, floating canopy and loops to the highly Polished Nickel finish of the square tube arms, lend symmetry to the stylized look.

FINISH: Polished Nickel

**WIDTH**: 34" **HEIGHT**: 22.8"

LIGHT SOURCE: Socketed

**HINKLEY** 33000 Pin Oak Parkway Avon Lake, OH 44012 **PHONE: (440) 653-5500** Toll Free: 1 (800) 446-5539 hinkley.com