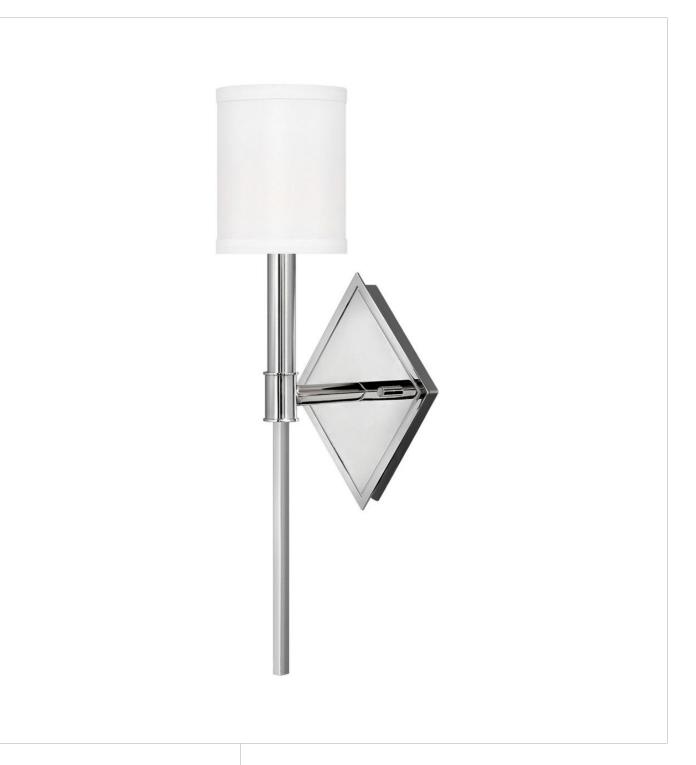

## **BUCHANAN**

SINGLE LIGHT SCONCE

## 4980PN

Elegant exactness presides over Buchanan. To be precise, every detail is deliberately designed to lead the eye around the transitional silhouette, starting with the sharp chandelier angles up to the rounded, off-white silk shades. Art Deco influences, from the formal diamond-shaped junction boxes, floating canopy and loops to the highly Polished Nickel finish of the square tube arms, lend symmetry to the stylized look.

**FINISH**: Polished Nickel **SHADE**: Off-White Silk

**WIDTH**: 6.3" **HEIGHT**: 13.8" **DEPTH**: 0

LIGHT SOURCE: Socketed

**HINKLEY** 33000 Pin Oak Parkway Avon Lake, OH 44012 **PHONE: (440) 653-5500** Toll Free: 1 (800) 446-5539 hinkley.com