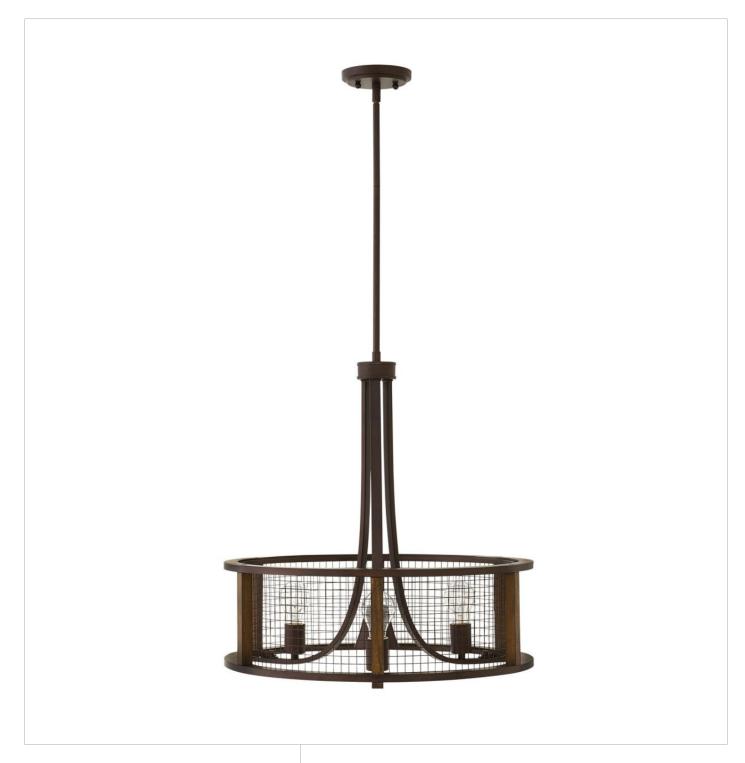

## **BECKETT**

MEDIUM DRUM 4824IR

Bring beauty outdoors with Beckett's combination of vintage industrial and rustic design elements. This durable, stem hung chandelier is wet-rated and constructed in resilient coated steel. A sturdy mesh drum shade and coated faux wood accents combine with an Iron Rust finish and clear glass for the ultimate in modern farmhouse style. A subtly designed center down light offers an additional, functional light source for evenings alfresco.

FINISH: Iron Rust WIDTH: 22.3" HEIGHT: 23" DEPTH: 0

LIGHT SOURCE: Socketed

HINKLEY 33000 Pin Oak Parkway Avon Lake, OH 44012 **PHONE: (440) 653-5500** Toll Free: 1 (800) 446-5539 hinkley.com