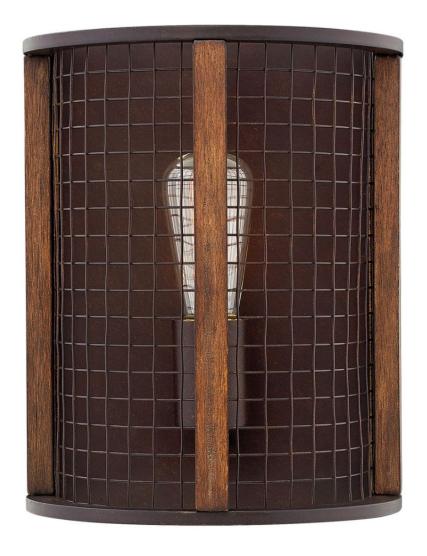

## 4820IR

Bring beauty outdoors with Beckett's combination of vintage industrial and rustic design elements. This durable, stem hung chandelier is wet-rated and constructed in resilient coated steel. A sturdy mesh drum shade and coated faux wood accents combine with an Iron Rust finish and clear glass for the ultimate in modern farmhouse style. A subtly designed center down light offers an additional, functional light source for evenings alfresco.

FINISH: Iron Rust

WIDTH: 8"
HEIGHT: 10.3"
DEPTH: 0

LIGHT SOURCE: Socketed

HINKLEY 33000 Pin Oak Parkway Avon Lake, OH 44012 **PHONE: (440) 653-5500** Toll Free: 1 (800) 446-5539 hinkley.com