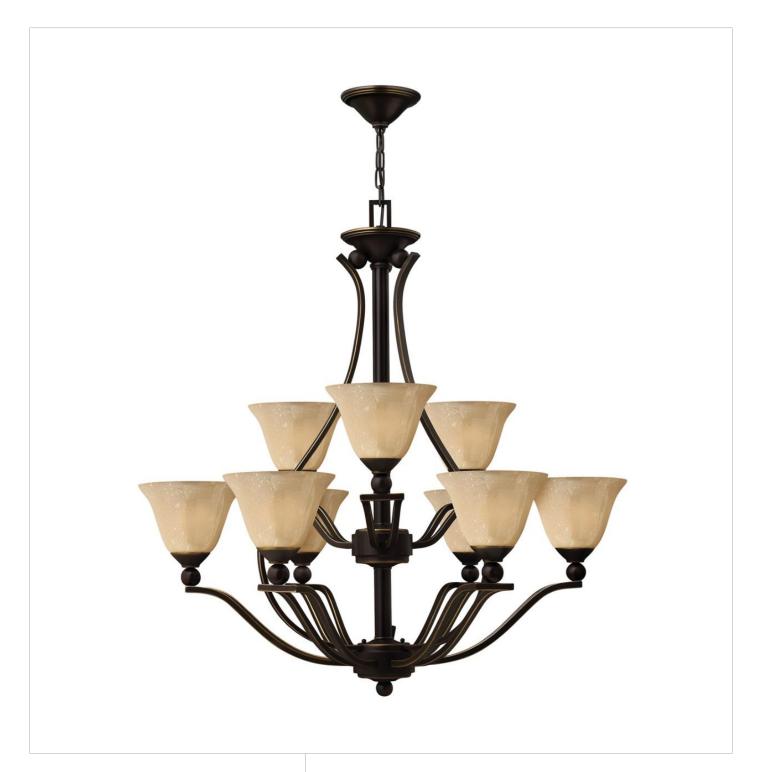

## LARGE TWO TIER | 46570B

The graceful lines of Bolla's sweeping double arms create a soft elegance while heavy cast spheres perched at the tips add to its innovative style. The strong proportions of the arms contrast with the subtle bell shaped glass, combining both traditional and modern details.

FINISH: Olde Bronze

GLASS: Light Amber Seedy

WIDTH: 35.3" HEIGHT: 37.5"

**DEPTH**: 0

**LIGHT SOURCE**: Socketed

WATTAGE: 9-14w Med. LED, 100w Equiv. or 9-100w Med.

**HINKLEY** 33000 Pin Oak Parkway Avon Lake, OH 44012 **PHONE: (440) 653-5500** Toll Free: 1 (800) 446-5539 hinkley.com